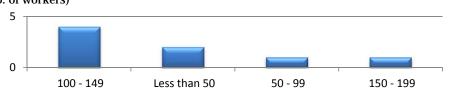

Distribution of listed companies by labor (total no. of workers)

| Worker.Category    | Freq. |
|--------------------|-------|
| 100 - 149          | 4     |
| Less than 50       | 2     |
| 50 - 99            | 1     |
| 150 - 199          | 1     |
| <b>Grand Total</b> | 8     |