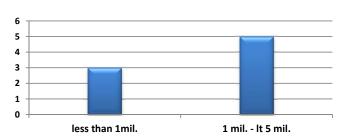

Total</b> | 8     |

Distribution of listed companies by labor (total no. of workers)

| Worker.Category    | Freq. |
|--------------------|-------|
| 100 - 149          | 4     |
| Less than 50       | 2     |
| 50 - 99            | 1     |
| 150 - 199          | 1     |
| <b>Grand Total</b> | 8     |



Govr.

13%

Monofeya

Govr.

Ismailia. 13%

6th of October.

25%

Alexandria

12%

Ramadan Her Cairo

Area

12%

Distribution of listed companies by export situation

| export situation | Fr | eq. |
|------------------|----|-----|
| No               | 4  |     |
| Yes              | 4  |     |
| Grand Total      | 8  |     |

| Sector1                    | Freq. |
|----------------------------|-------|
| Textile & textile articles | 8     |
| <b>Grand Total</b>         | 8     |