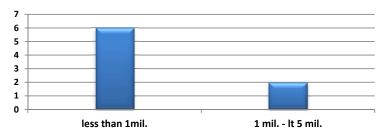

d Total</b> | 8     |

Distribution of listed companies by labor (total no. of workers)

| Worker.Category    | Freq. |
|--------------------|-------|
| 100 - 149          | 4     |
| Less than 50       | 2     |
| 50 - 99            | 1     |
| 150 - 199          | 1     |
| <b>Grand Total</b> | 8     |



Govr.

13%

Monofeya

Govr.

Ismailia. 13%

6th of October.

25%

Alexandria

12%

Ramadan Her Cairo

Area

12%

Distribution of listed companies by export situation

| export situation | Fr | eq. |
|------------------|----|-----|
| No               | 4  |     |
| Yes              | 4  |     |
| Grand Total      | 8  |     |

| Sector1                    | Freq. |
|----------------------------|-------|
| Textile & textile articles | 8     |
| <b>Grand Total</b>         | 8     |